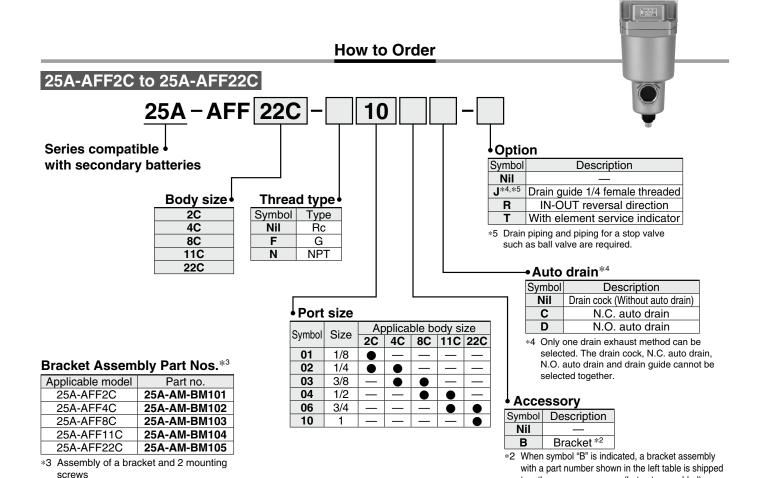

## Bracket Assembly Part Nos.\*3

| ſ | Applicable model | Part no. |
|---|------------------|----------|
|   | 25A-AFF37B       | 25A-BM56 |
|   | 25A-AFF75B       | 25A-BM57 |

<sup>\*3</sup> Assembly of a bracket and 2 mounting screws

can be selected. The drain cock, N.O. auto drain and drain guide cannot be selected together.

\* The 25A- series specifications and dimensions are the same as those of the standard model.

together as an accessory, (but not assembled).

Click here for details.

indicated, a bracket assembly with a part number shown in the left table is shipped together as an accessory, (but not assembled).