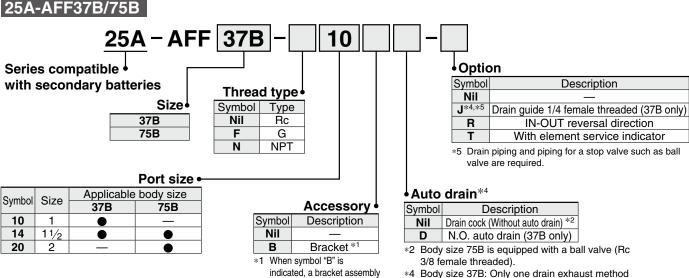

## Bracket Assembly Part Nos.\*3

| ſ | Applicable model | Part no. |
|---|------------------|----------|
|   | 25A-AFF37B       | 25A-BM56 |
|   | 25A-AFF75B       | 25A-BM57 |

<sup>\*3</sup> Assembly of a bracket and 2 mounting screws

can be selected. The drain cock, N.O. auto drain and drain guide cannot be selected together.

\* The 25A- series specifications and dimensions are the same as those of the standard model.

together as an accessory, (but not assembled).

Click here for details.

indicated, a bracket assembly with a part number shown in the left table is shipped together as an accessory, (but not assembled).