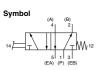

## **Specifications**

| Flu                       | id                          | Air/Inert gas                                                    |      |      |
|---------------------------|-----------------------------|------------------------------------------------------------------|------|------|
| Operating pressure        |                             | 0.15 to 0.9 MPa                                                  |      |      |
| Am                        | bient and fluid temperature | -5 to 60°C (No freezing)                                         |      |      |
| Flow rate characteristics |                             | C [dm3/(s-bar)]                                                  | b    | Cv   |
|                           | 1(P) → 2(B)/4(A)            | 0.76                                                             | 0.22 | 0.17 |
|                           | 2(B)/4(A) → 4(EB)/5(EA)     | 0.53                                                             | 0.28 | 0.13 |
| Luk                       | rication                    | n Not required (Use turbine oil Class 1 ISO VG32, if lubricated) |      |      |
| Port size                 |                             | Port 1(P), Port 2(B), Port 4(A): Rc1/8                           |      |      |
|                           |                             | Port 3(EB), Port 5(EA): M5 x 0.8                                 |      |      |