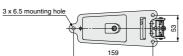

## **XT34-60** (With lock)

| 40           | .8                                     |
|--------------|----------------------------------------|
|              |                                        |
| 74           | <del>-</del>                           |
| <u>گوالا</u> | ************************************** |
|              |                                        |