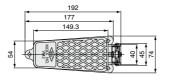

## **XT34-60** (With lock)

| 40           | .8                                     |
|--------------|----------------------------------------|
|              |                                        |
| 74           | <del>-</del>                           |
| <u>گوالا</u> | ************************************** |
|              |                                        |