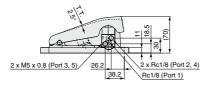

## **Specifications**

| Flu                       | id                          | Air/Inert gas                                                    |      |      |
|---------------------------|-----------------------------|------------------------------------------------------------------|------|------|
| Operating pressure        |                             | 0.15 to 0.9 MPa                                                  |      |      |
| Am                        | bient and fluid temperature | -5 to 60°C (No freezing)                                         |      |      |
| Flow rate characteristics |                             | C [dm3/(s-bar)]                                                  | b    | Cv   |
|                           | 1(P) → 2(B)/4(A)            | 0.76                                                             | 0.22 | 0.17 |
|                           | 2(B)/4(A) → 4(EB)/5(EA)     | 0.53                                                             | 0.28 | 0.13 |
| Luk                       | rication                    | n Not required (Use turbine oil Class 1 ISO VG32, if lubricated) |      |      |
| Port size                 |                             | Port 1(P), Port 2(B), Port 4(A): Rc1/8                           |      |      |
|                           |                             | Port 3(EB), Port 5(EA): M5 x 0.8                                 |      |      |

| Travel required for operation              | 3°                   |
|--------------------------------------------|----------------------|
| Full Operating Force<br>(F.O.F.)           | 55 N<br>(at 0.5 MPa) |
| Travel required to release the lock        | 7°                   |
| Force required to release the lock (F.O.F) | 3.5 N                |