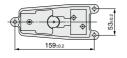

#### Model

| Model  | XT34-60   | XT34-67      |
|--------|-----------|--------------|
| Lock   | With lock | Without lock |
| Weight | 0.8 kg    | 0.5 kg       |

## **Specifications**

| Flu                       | id                          | Air/Inert gas                                                    |      |      |
|---------------------------|-----------------------------|------------------------------------------------------------------|------|------|
| Operating pressure        |                             | 0.15 to 0.9 MPa                                                  |      |      |
| Am                        | bient and fluid temperature | -5 to 60°C (No freezing)                                         |      |      |
| Flow rate characteristics |                             | C [dm3/(s-bar)]                                                  | b    | Cv   |
|                           | 1(P) → 2(B)/4(A)            | 0.76                                                             | 0.22 | 0.17 |
|                           | 2(B)/4(A) → 4(EB)/5(EA)     | 0.53                                                             | 0.28 | 0.13 |
| Luk                       | rication                    | n Not required (Use turbine oil Class 1 ISO VG32, if lubricated) |      |      |
| Port size                 |                             | Port 1(P), Port 2(B), Port 4(A): Rc1/8                           |      |      |
|                           |                             | Port 3(EB), Port 5(EA): M5 x 0.8                                 |      |      |