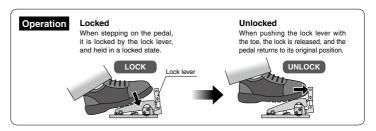

| Travel required for operation              | 3°                   |
|--------------------------------------------|----------------------|
| Full Operating Force<br>(F.O.F.)           | 55 N<br>(at 0.5 MPa) |
| Travel required to release the lock        | 7°                   |
| Force required to release the lock (F.O.F) | 3.5 N                |