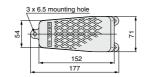

#### Model

| Model  | XT34-60   | XT34-67      |
|--------|-----------|--------------|
| Lock   | With lock | Without lock |
| Weight | 0.8 kg    | 0.5 kg       |

## **Specifications**

| Flu                       | id                          | Air/Inert gas                                                    |      |      |
|---------------------------|-----------------------------|------------------------------------------------------------------|------|------|
| Operating pressure        |                             | 0.15 to 0.9 MPa                                                  |      |      |
| Am                        | bient and fluid temperature | -5 to 60°C (No freezing)                                         |      |      |
| Flow rate characteristics |                             | C [dm3/(s-bar)]                                                  | b    | Cv   |
|                           | 1(P) → 2(B)/4(A)            | 0.76                                                             | 0.22 | 0.17 |
|                           | 2(B)/4(A) → 4(EB)/5(EA)     | 0.53                                                             | 0.28 | 0.13 |
| Luk                       | rication                    | n Not required (Use turbine oil Class 1 ISO VG32, if lubricated) |      |      |
| Port size                 |                             | Port 1(P), Port 2(B), Port 4(A): Rc1/8                           |      |      |
|                           |                             | Port 3(EB), Port 5(EA): M5 x 0.8                                 |      |      |