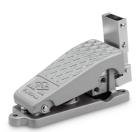

### **Foot Pedal Type 5 Port Mechanical Valve**

• 5 port is added to the foot pedal type mechanical valve.

Models with lock and without lock are available.

#### Model

| Model  | XT34-60   | XT34-67      |
|--------|-----------|--------------|
| Lock   | With lock | Without lock |
| Weight | 0.8 kg    | 0.5 kg       |