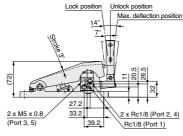

| Travel required for operation              | 3°                   |
|--------------------------------------------|----------------------|
| Full Operating Force<br>(F.O.F.)           | 55 N<br>(at 0.5 MPa) |
| Travel required to release the lock        | 7°                   |
| Force required to release the lock (F.O.F) | 3.5 N                |

## XT34-67 (Without lock)

| Total Travel (T.T.)       | 2.5°         |  |
|---------------------------|--------------|--|
| Full Operating Force      | 55 N         |  |
| (Reference value)(F.O.F.) | (at 0.5 MPa) |  |