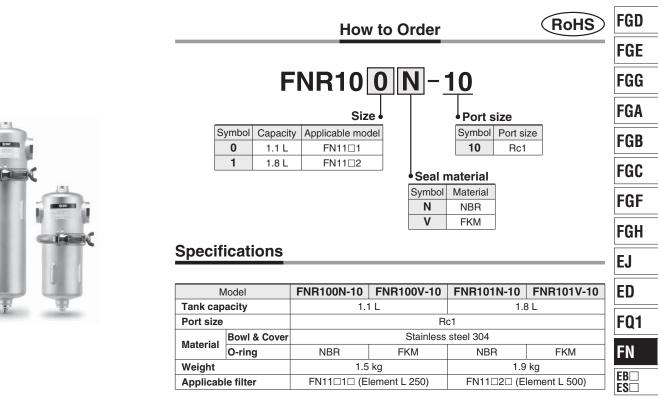

## **Reservoir tank: Series FNR**

This tank is used to store sufficient fluid for back-flushing (for the FN1 series). \* Not required for the FN4, which has a built-in tank.