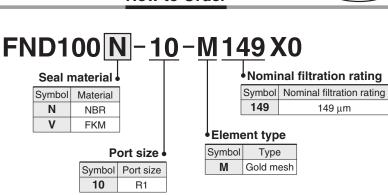

## Dust recovery filter (produced upon receipt of order)

This filter is for recovering dust from fluid after element back-flushing. It enables re-use of the element (gold mesh).

How to Order

RoHS

## Specifications

| Model                             |              | FND100N-10-M149X0   | FND100V-10-M149X0 |
|-----------------------------------|--------------|---------------------|-------------------|
| Port size                         |              | R1                  |                   |
|                                   | Bowl & Cover | Stainless steel 304 |                   |
| Material                          | O-ring       | NBR                 | FKM               |
|                                   | Element      | Stainless steel 304 |                   |
| Element nominal filtration rating |              | 149 µm              |                   |
| Weight                            |              | 7.5 kg              |                   |