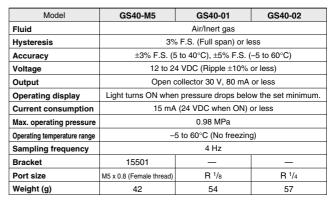

ly, the LCD displays line pressure. When the SET button is pressed the set pressure is displayed. At this time, the user is capable of determining the difference between the line and set pressure.

## Double alarm display

When LINE pressure is within 10% of the current minimum allowable setting, the ARROW at the lower left corner of the LCD flashes.

#### Fault alarm indicator light

ALM…Alarm LED

When pressure drops below the current minimum allowable, this red LED illuminates.

#### Simplified pressure setting

P.SET...Pressure setting trimmer
Push button: If the SET is pressed, set pressure will be displayed digitally, enabling to set pressure over looking at it visually.

## A variety of installation options

Screw included ...... M5, R 1/8, R 1/4 Mounting bracket .... M5 type only







# Dimensions



G GS PPA