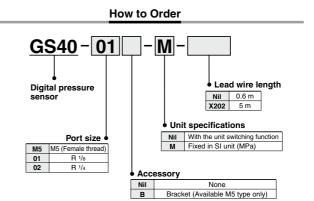

## A variety of installation options

Screw included ...... M5, R 1/8, R 1/4 Mounting bracket .... M5 type only