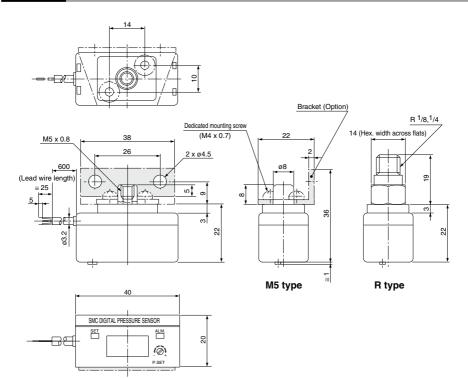

# Dimensions

G GS PPA

## A variety of installation options

Screw included ...... M5, R 1/8, R 1/4 Mounting bracket .... M5 type only