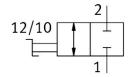

## **Data sheet**

| Feature                                               | Value                                                                                      |
|-------------------------------------------------------|--------------------------------------------------------------------------------------------|
| Valve function                                        | 2/2 bistable                                                                               |
| Pneumatic connection, port 1                          | QS-10                                                                                      |
| Pneumatic connection, port 2                          | QS-10                                                                                      |
| Type of actuation                                     | Manual                                                                                     |
| Type of mounting                                      | Either: Direct mounting via through-hole In-line installation                              |
| Standard nominal flow rate (standardised to DIN 1343) | 752.4 l/min                                                                                |
| Nominal size                                          | 4.7 mm                                                                                     |
| Operating pressure                                    | -0.095 MPa 1 MPa                                                                           |
| Operating pressure                                    | -0.95 bar 10 bar                                                                           |
| Ambient temperature                                   | 0 °C 60 °C                                                                                 |
| Material housing                                      | PBT-reinforced                                                                             |
| Operating medium                                      | Compressed air to ISO 8573-1:2010 [7:-:-]                                                  |
| Sealing principle                                     | Soft                                                                                       |
| Mounting position                                     | optional                                                                                   |
| Design                                                | Piston gate valve                                                                          |
| Type of piloting                                      | Direct                                                                                     |
| Flow direction                                        | Reversible                                                                                 |
| Symbol                                                | 00997328                                                                                   |
| Note on operating and pilot medium                    | Lubricated operation possible (in which case lubricated operation will always be required) |
| Corrosion resistance class CRC                        | 2 - Moderate corrosion stress                                                              |
| LABS (PWIS) conformity                                | VDMA24364-B1/B2-L                                                                          |
| Cleanroom class                                       | Class 4 according to ISO 14644-1                                                           |
| Media temperature                                     | 0 °C 60 °C                                                                                 |
| Product weight                                        | 41 g                                                                                       |
| Note on materials                                     | RoHS-compliant                                                                             |
| Material seals                                        | NBR                                                                                        |