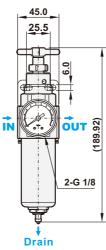

### Specifications

| Model                    | SSFR500                                                      |
|--------------------------|--------------------------------------------------------------|
| Port size                | 1/4"                                                         |
| Fluid                    | Compressed air                                               |
| Regulator construction   | Piston                                                       |
| Body material            | Stainless steel SUS316                                       |
| Bowl material            | Stainless steel SUS316                                       |
| Pressure gauge material  | Case: Stainless steel SUS304, Thread: Stainless steel SUS316 |
| Filter element material  | Stainless steel SUS316                                       |
| Filtration               | 5 $\mu$ m (Standard), 40 $\mu$ m (Option)                    |
| Operating pressure range | $0.5\sim 20 \ \mathrm{kgf/cm^2}$                             |
| Proof pressure           | 30 kgf/cm <sup>2</sup>                                       |
| Max. flow rate (ANR)     | 1850 l/min                                                   |
| Ambient temperature      | -10℃ ~ 60℃                                                   |
| Filter bowl capacity     | 105cc                                                        |
| Standard drain           | Semi-auto drain (Drains below 0.5kgf/cm <sup>2</sup> )       |
| Net weight               | 1380g                                                        |
| Accessories              | Pressure gauge, Mounting bracket, Plug, Screw x 2            |