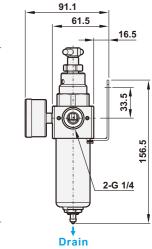

### Specifications

| Model                    | SSFR500                                                      |
|--------------------------|--------------------------------------------------------------|
| Port size                | 1/4"                                                         |
| Fluid                    | Compressed air                                               |
| Regulator construction   | Piston                                                       |
| Body material            | Stainless steel SUS316                                       |
| Bowl material            | Stainless steel SUS316                                       |
| Pressure gauge material  | Case: Stainless steel SUS304, Thread: Stainless steel SUS316 |
| Filter element material  | Stainless steel SUS316                                       |
| Filtration               | 5 $\mu$ m (Standard), 40 $\mu$ m (Option)                    |
| Operating pressure range | $0.5\sim 20 \ \mathrm{kgf/cm^2}$                             |
| Proof pressure           | 30 kgf/cm <sup>2</sup>                                       |
| Max. flow rate (ANR)     | 1850 l/min                                                   |
| Ambient temperature      | -10℃ ~ 60℃                                                   |
| Filter bowl capacity     | 105cc                                                        |
| Standard drain           | Semi-auto drain (Drains below 0.5kgf/cm <sup>2</sup> )       |
| Net weight               | 1380g                                                        |
| Accessories              | Pressure gauge, Mounting bracket, Plug, Screw x 2            |