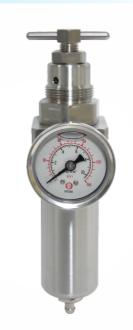

### Specifications

| Model                    | SSFR500                                                      |
|--------------------------|--------------------------------------------------------------|
| Port size                | 1/4"                                                         |
| Fluid                    | Compressed air                                               |
| Regulator construction   | Piston                                                       |
| Body material            | Stainless steel SUS316                                       |
| Bowl material            | Stainless steel SUS316                                       |
| Pressure gauge material  | Case: Stainless steel SUS304, Thread: Stainless steel SUS316 |
| Filter element material  | Stainless steel SUS316                                       |
| Filtration               | 5 $\mu$ m (Standard), 40 $\mu$ m (Option)                    |
| Operating pressure range | $0.5\sim 20 \ \mathrm{kgf/cm^2}$                             |
| Proof pressure           | 30 kgf/cm <sup>2</sup>                                       |
| Max. flow rate (ANR)     | 1850 l/min                                                   |
| Ambient temperature      | -10℃ ~ 60℃                                                   |
| Filter bowl capacity     | 105cc                                                        |
| Standard drain           | Semi-auto drain (Drains below 0.5kgf/cm <sup>2</sup> )       |
| Net weight               | 1380g                                                        |
| Accessories              | Pressure gauge, Mounting bracket, Plug, Screw x 2            |