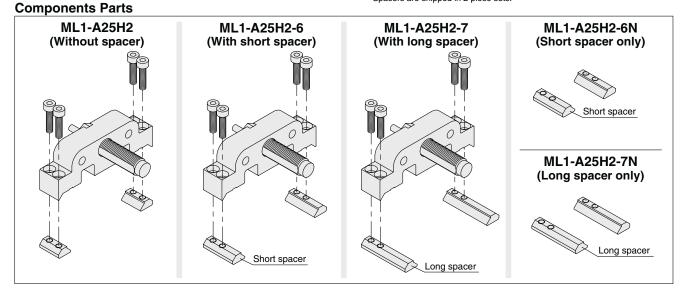

### **Option**

- \* Spacers are used to fix the stroke adjustment unit at an intermediate stroke position.
- \* Spacers are shipped in 2 piece sets.