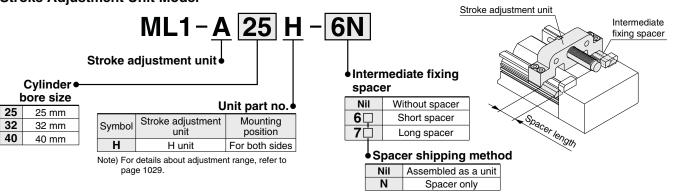

### **Option**

- \* Spacers are used to fix the stroke adjustment unit at an intermediate stroke position.
- \* Spacers are shipped in 2 piece sets.